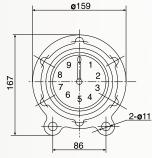

# 外形、接线端子及安装尺寸 Outline, terminal and mounting dimensions

### 外形和安装尺寸见图 1~ 图 2。

Outline, terminal and mounting dimensions see Fig.1~2.

图 1 JS-7 放电计数器外形、接线端子及安装尺寸 Fig. 1 Outline, terminal and mounting dimensions for JS7 discharge counter

图 2 JS-9 放电计数器外形、接线端子及安装尺寸 Fig. 2 Outline, terminal and mounting dimensions for JS9 discharge counter