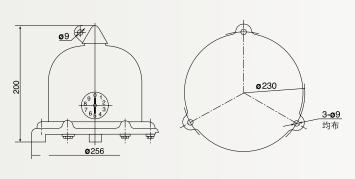

# 外形、接线端子及安装尺寸 Outline, terminal and mounting dimensions

### 外形和安装尺寸见图 1~ 图 2。

Outline, terminal and mounting dimensions see Fig.1~2.

图 1 JS-7 放电计数器外形、接线端子及安装尺寸 Fig. 1 Outline, terminal and mounting dimensions for JS7 discharge counter

图 2 JS-9 放电计数器外形、接线端子及安装尺寸 Fig. 2 Outline, terminal and mounting dimensions for JS9 discharge counter