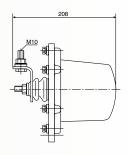

# 外形、接线端子及安装尺寸 Outline, terminal and mounting dimensions

### 外形和安装尺寸见图 1~ 图 2。

Outline, terminal and mounting dimensions see Fig.1~2.

图 1 JS-7 放电计数器外形、接线端子及安装尺寸 Fig. 1 Outline, terminal and mounting dimensions for JS7 discharge counter

图 2 JS-9 放电计数器外形、接线端子及安装尺寸 Fig. 2 Outline, terminal and mounting dimensions for JS9 discharge counter